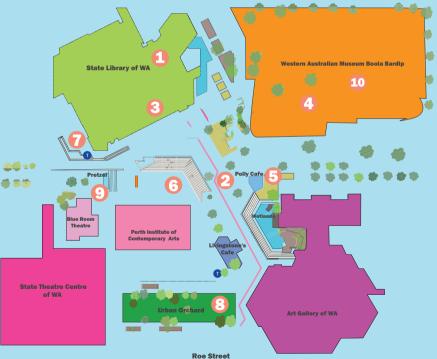

## **WEEK ONE**

EXPLORE MAE'S GARDEN GROUND FLOOR GALLERY 9am - 5.30pm DAILY

AWESOME FESTIVAL POP UP 10am - 5pm DAILY

GRAB A NATURE PASSPORT AND EXPLORE OUTSIDE Available at all venues

DISCOVER ANCIENT GREEKS Fees payable 9.30am - 5pm DAILY

GRAB A COFFEE WHILST THE CHILDREN ENJOY THE PLAY SPACE 8am - 6pm DAILY mes Stree

## **WEEK TWO**

LIGHT LABYRINTH Anytime

SNAKE MMP Anytime

FORAGE & EXPLORE NEW SPRING CROPS Anytime

PERTH'S PRETZEL PALACE From 11am DAILY

VISIT THE MUSEUM'S FREE EXHIBITION 'WILD LIFE' ON LEVEL 3 9.30am - 5pm DAILY

Spring school holidays, 24 September - 9 October 2021

Francis Street

ufort Str